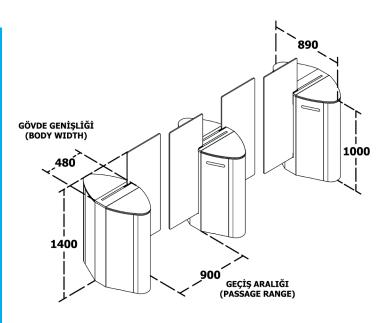

## **General Use**

All kind of access control systems like card reader, biometric reader, remote control unit or push button can be entegrated to T 350 HG 60 Chubby. For this purpose, optional reader foot can be produced by Makim. Once the access right is granted, the gate will open automatically and once the passage is completed, the gate closes itself. If the user does not use the passage right in 15 seconds, the gate will give buzzer warning and it will be closed again. Unauthorized passages are prevented via special sensors. The passage interval is 90 cm. There are LED lights on both sides of the T 350 HG 60 Chubby with green and red color indicating the access direction.

| Control /Operation Voltage    | 100-230 VAC 50/60 Hz                                                                          |
|-------------------------------|-----------------------------------------------------------------------------------------------|
| Power Consumption             | 58 W                                                                                          |
| <b>Operation Temperature</b>  | - 20° C - + 70° C                                                                             |
| Passage Speed                 | 20-30 P / Minute                                                                              |
| <b>Opening/Closing Period</b> | 0,50 - 0,70                                                                                   |
| Passage Range                 | Max. 900 mm                                                                                   |
| Weight                        | 75 Kg                                                                                         |
| Usage Area                    | Indoor                                                                                        |
| Body                          | 304 Grade SS                                                                                  |
| Top Cover                     | 10 mm Plexyglass                                                                              |
| Wings                         | 12 mm Tempered Glass / op. 12 mm<br>plexiglass                                                |
| Optional Accessories          | Biometric reader, card reader,<br>button, remote control, counter,<br>automatic opening relay |
| Protection                    | IP 42                                                                                         |
| Security Level                | $\bullet \bullet \bullet \circ \circ$                                                         |